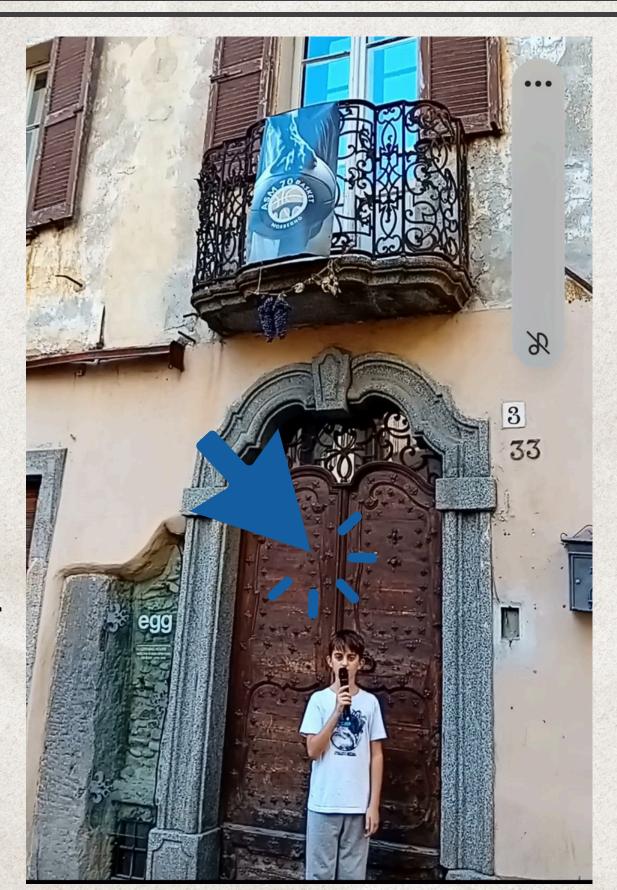

THE BASKETBALL WINERY IS LOCATED NEAR THE BITTO RIVER, WE ALSO WANT TO THANK THE GENTLEMEN WHO SHOWED US THE ENTRANCE TO THE WINERY.

**OUTSIDE WE FIND A WOODEN DOOR** DECORATED WITH SPIRALS CARVED INTO IT.