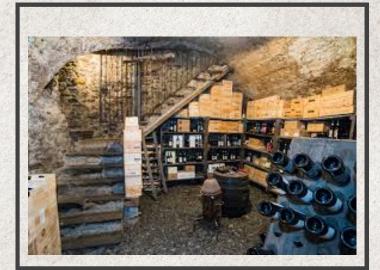

INSIDE, THE ROOM IS COOL WITH A STONE FLOOR.

**OUR EXPEDITION ENDED THERE** BECAUSE THE WINERY WAS NOT YET OPEN TO THE PUBLIC.

THAT'S IT FOR OUR EDITION FOR BURGER NEWS, HAVE A NICE DAY.

Lavoro fatto da: Martino Ciapponi, Filippo Pezzini, Federico Mainetti, Hassan Balbaky, Davide Mattaruchi.