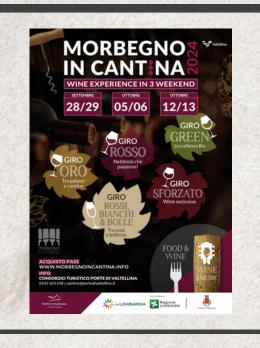

## SPECALEDITORIA

TO EXPLOR THE CANTEEN OF MORBEBNO

WE ARE IN MORBEGNO IN THE PROVINCE OF SONDRIO (VAL TELLINA). THE FIRST WINERY WE WENT TO VISIT WAS THE WINERY OWNED BY PEZZINI, FINANCED BY THE BASKETBALL ASSOCIATION.